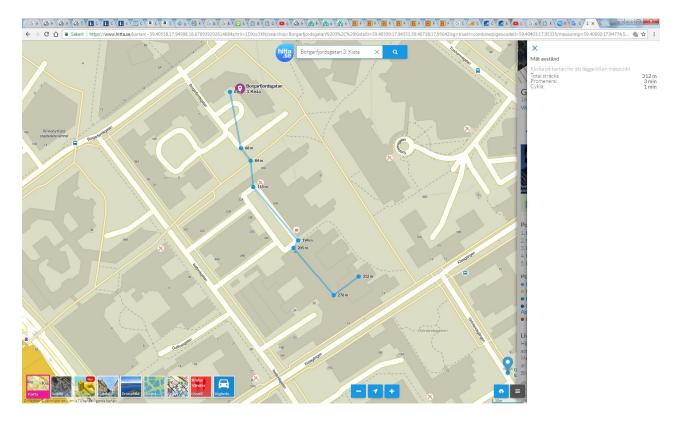

# PhotonicSweden

The Swedish Technology Platform in Optics and Photonics

www.photonicsweden.org

Total walking distance is 312m.

Booking code: 469704, can be cancelled 3 days before arriving.

 $Borgarfjordsgatan\ 3$ 

S- 164 40 Kista

Sweden

Ph: +46 8 793 07 07

Fax:+46 8 793 08 00

hotel@memoryhotel.se

www.memoryhotel.se