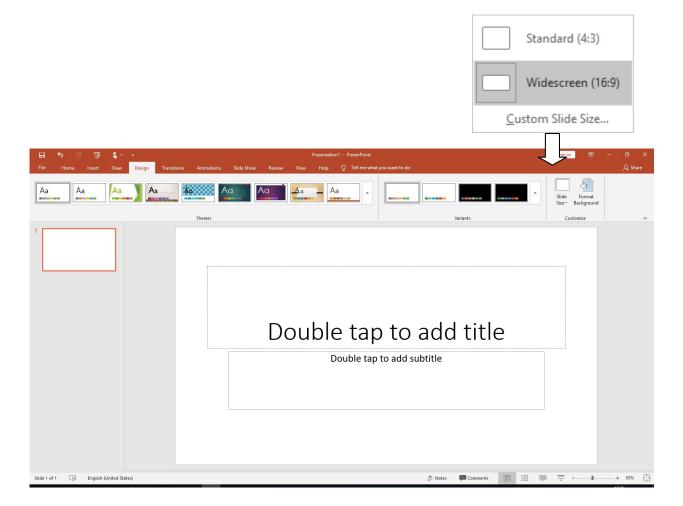

## OPS-2019 Pitch Talks Wednesday 16th October 11:00-12:20

Page setup for PowerPoint. Use file format .pptx. Presentation will run under Windows10.

All PowerPoint presentations must be sent to <a href="mailto:lennart@photonicsweden.org">lennart@photonicsweden.org</a>
ASAP. All slides will be merged into one single pptx-file.

For HD video the two common pixel resolutions are 1440x1080 and **1920x1080**. 1440x1080 equates to a 4:3 frame aspect ratio and **1920x1080** equates to a frame aspect ratio of **16:9**. Please select **1920x1080 / 16:9**.