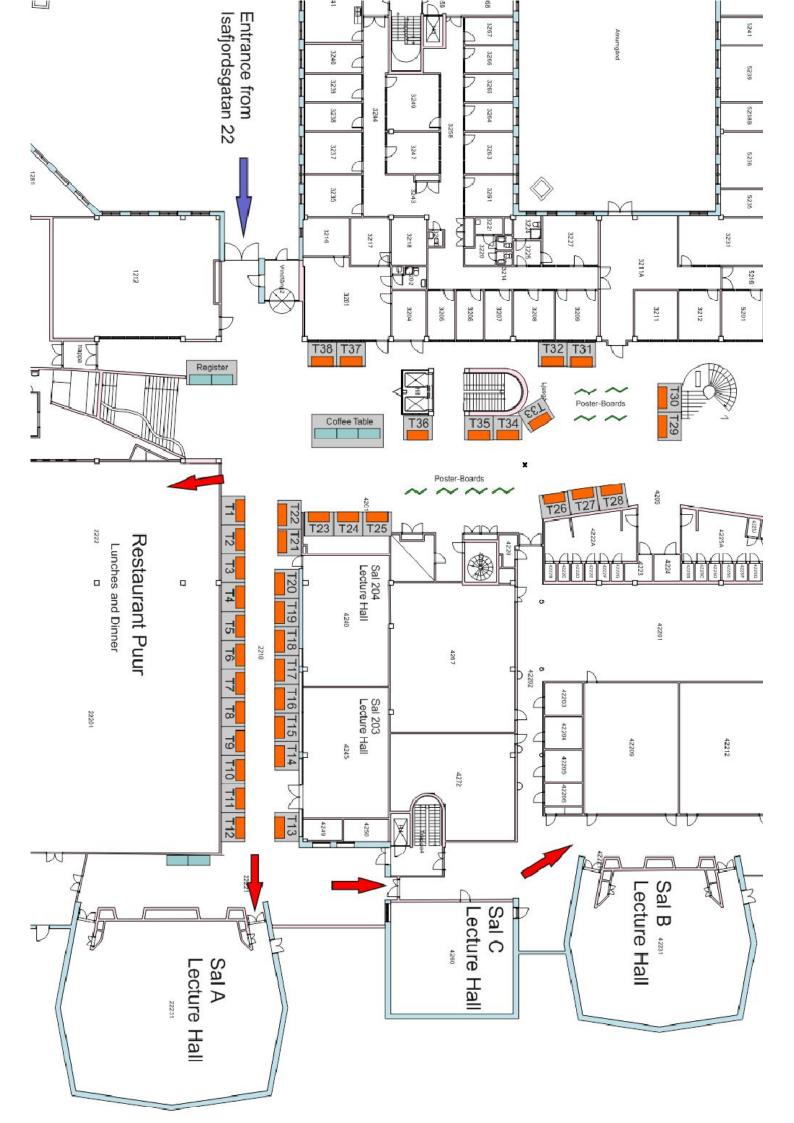

## The Swedish Technology Platform in Optics and Photonics

Table selection guide and pitch talks.

|    | Company                 | Table   | Pitchtalk   | Yes/No |
|----|-------------------------|---------|-------------|--------|
| 1  | Edmund Optics           | T01     | Yes         | 1      |
| 2  | Cobolt                  | T02-T03 | Yes         | 1      |
| 3  | Argotech                | T04     | Yes         | 1      |
| 4  | RiSe                    | T05     | Yes         | 1      |
| 5  | Von Gegerfelt Photonics | T06     | Yes         | 1      |
| 6  | Opto Sigma              | T07     | No          | 0      |
| 7  | NorthLAb                | T10     | Yes         | 1      |
| 8  | Optronic                | T11     | Yes         | 1      |
| 9  | Coherent                | T12     | Yes         | 1      |
| 10 | Oplatek                 | T13     | Yes         | 1      |
| 11 | Azpect                  | T14     | Yes         | 1      |
| 12 | Quantum Design GmbH     | T15     | Yes         | 1      |
| 13 | Optonyx                 | T18     | Yes         | 1      |
| 14 | Flir                    | T19     | Yes         | 1      |
| 15 | Senop-Millog            | T20     | Yes         | 1      |
| 16 | Ekspla                  | T21     | Yes         | 1      |
| 17 | Nanor                   | T22     | Yes         | 1      |
| 18 | ThorLabs                | T23+T24 | Yes         | 1      |
| 19 | Eclipse Optics          | T25     | Yes         | 1      |
| 20 | Silios                  | T26     | Yes         | 1      |
| 21 | Gammadata               | T27     | Yes         | 1      |
| 22 | Comsol                  | T33     | Yes         | 1      |
| 23 | FocalSpec               | T34     | Yes         | 1      |
| 24 | AcalBfi                 | T35     | No          | 0      |
| 25 | SiTek                   | T36     | No          | 0      |
| 26 | Laser Components        | T37     | Yes         | 1      |
| 27 | Hamamatsu               | T38     | Yes         | 1      |
|    |                         |         | No.pitches. | 24     |
|    |                         |         | min/pitch:  | 2,92   |

Each Pitch talk will be approx 3 min.

The Swedish Technology Platform in Optics and Photonics

## OPS-2019 Pitch Talks Wednesday 16th October 11:00-12:20

Page setup for PowerPoint. Use file format .pptx. Presentation will run under Windows10.

All PowerPoint presentations must be sent to <a href="mailto:lennart@photonicsweden.org">lennart@photonicsweden.org</a>
ASAP. All slides will be merged into one single pptx-file.