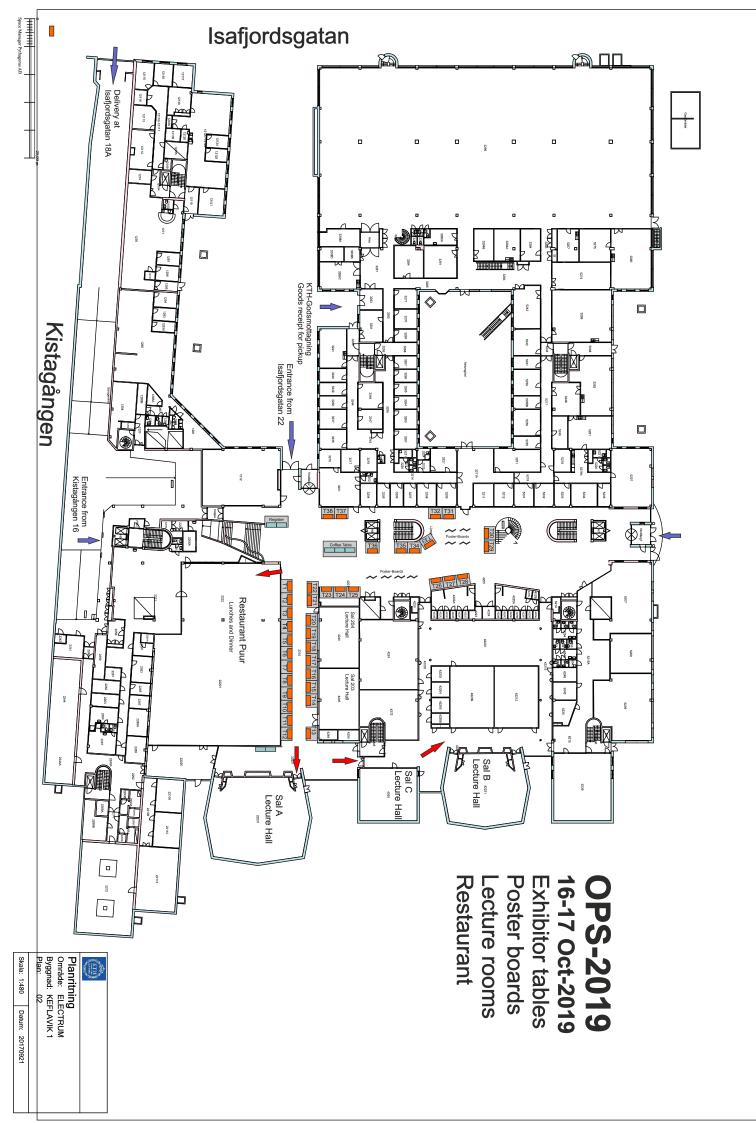

## The Swedish Technology Platform in Optics and Photonics

Table selection guide and pitch talks.

|    | Company                 | Table   | Pitchtalk   | Yes/No |
|----|-------------------------|---------|-------------|--------|
| 1  | Edmund Optics           | T01     | Yes         | 1      |
| 2  | Cobolt                  | T02-T03 | Yes         | 1      |
| 3  | Argotech                | T04     | Yes         | 1      |
| 4  | RiSe                    | T05     | Yes         | 1      |
| 5  | Von Gegerfelt Photonics | T06     | Yes         | 1      |
| 6  | Opto Sigma              | T07     | No          | 0      |
| 7  | NorthLAb                | T10     | Yes         | 1      |
| 8  | Optronic                | T11     | Yes         | 1      |
| 9  | Coherent                | T12     | Yes         | 1      |
| 10 | Oplatek                 | T13     | Yes         | 1      |
| 11 | Azpect                  | T14     | Yes         | 1      |
| 12 | Quantum Design GmbH     | T15     | Yes         | 1      |
| 13 | Optonyx                 | T18     | Yes         | 1      |
| 14 | Flir                    | T19     | Yes         | 1      |
| 15 | Senop-Millog            | T20     | Yes         | 1      |
| 16 | Ekspla                  | T21     | Yes         | 1      |
| 17 | Nanor                   | T22     | Yes         | 1      |
| 18 | ThorLabs                | T23+T24 | Yes         | 1      |
| 19 | Eclipse Optics          | T25     | Yes         | 1      |
| 20 | Silios                  | T26     | Yes         | 1      |
| 21 | Gammadata               | T27     | Yes         | 1      |
| 22 | Comsol                  | T33     | Yes         | 1      |
| 23 | FocalSpec               | T34     | Yes         | 1      |
| 24 | AcalBfi                 | T35     | No          | 0      |
| 25 | SiTek                   | T36     | No          | 0      |
| 26 | Laser Components        | T37     | Yes         | 1      |
| 27 | Hamamatsu               | T38     | Yes         | 1      |
|    |                         |         | No.pitches. | 24     |
|    |                         |         | min/pitch:  | 2,92   |

# PhotonicSweden

The Swedish Technology Platform in Optics and Photonics

www.photonicsweden.org

Total walking distance is 312m.