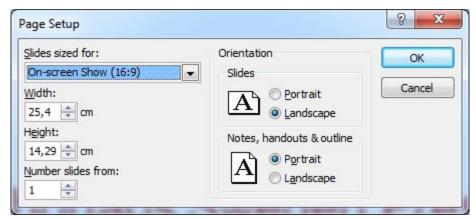

## OPS-2019 Pitch Talks Wednesday 16th October 11:00-12:20

Page setup for PowerPoint. Use file format .pptx. Presentation will run under Windows10.

All PowerPoint presentations must be sent to <a href="mailto:lennart@photonicsweden.org">lennart@photonicsweden.org</a>
ASAP. All slides will be merged into one single pptx-file.

For HD video the two common pixel resolutions are 1440x1080 and **1920x1080**. 1440x1080 equates to a 4:3 frame aspect ratio and **1920x1080** equates to a frame aspect ratio of **16:9**. Please select **1920x1080 / 16:9**.